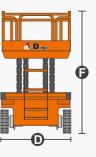

## SPECIFICATIONS

| Size                            | Metric       | British       |
|---------------------------------|--------------|---------------|
| Max. Working Height(Indoor)     | 15.70m       | 51.5 ft       |
| Max. Working Height(Outdoor)    | 11.00m       | 36.1 ft       |
| Max. Platform Height(Indoor)    | 13.70m       | 45 ft         |
| Max. Platform Height(Outdoor)   | 9.00m        | 29.5 ft       |
| Overall Length <b>G</b>         | 2.84m        | 111.8 in      |
| Overall Width                   | 1.39m        | 54.7 in       |
| Overall Height(Rails Up)        | 2.62m        | 103.1 in      |
| Overall Height(Rails Down)      | 2.09m        | 82.3 in       |
| Platform Size(Length×Width)     | 2.64m×1.12m  | 103.9×44.1 in |
| Platform Extension Size 🕒       | 0.90m        | 35.4 in       |
| Ground Clearance(Stowed/Raised) | 0.10m/0.019m | 3.9 in/0.7 in |
| Wheelbase 🚯                     | 2.22m        | 87.4 in       |
| Turning Radius(Inside/Outside)  | 0m/2.70m     | 0in/106.3 in  |
| Tyres                           | φ381×127mm   | φ15×5 in      |