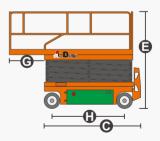

## SPECIFICATIONS

| Size                            | Metric       | British       |
|---------------------------------|--------------|---------------|
| Max. Working Height(Indoor)     | 15.70m       | 51.5 ft       |
| Max. Working Height(Outdoor)    | 11.00m       | 36.1 ft       |
| Max. Platform Height(Indoor)    | 13.70m       | 45 ft         |
| Max. Platform Height(Outdoor)   | 9.00m        | 29.5 ft       |
| Overall Length <b>G</b>         | 2.84m        | 111.8 in      |
| Overall Width                   | 1.39m        | 54.7 in       |
| Overall Height(Rails Up)        | 2.62m        | 103.1 in      |
| Overall Height(Rails Down)      | 2.09m        | 82.3 in       |
| Platform Size(Length×Width)     | 2.64m×1.12m  | 103.9×44.1 in |
| Platform Extension Size 🕒       | 0.90m        | 35.4 in       |
| Ground Clearance(Stowed/Raised) | 0.10m/0.019m | 3.9 in/0.7 in |
| Wheelbase 🚯                     | 2.22m        | 87.4 in       |
| Turning Radius(Inside/Outside)  | 0m/2.70m     | 0in/106.3 in  |
| Tyres                           | φ381×127mm   | φ15×5 in      |