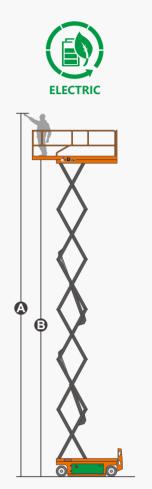

## SPECIFICATIONS

| Size                            | Metric       | British       |
|---------------------------------|--------------|---------------|
| Max. Working Height(Indoor)     | 15.70m       | 51.5 ft       |
| Max. Working Height(Outdoor)    | 11.00m       | 36.1 ft       |
| Max. Platform Height(Indoor)    | 13.70m       | 45 ft         |
| Max. Platform Height(Outdoor)   | 9.00m        | 29.5 ft       |
| Overall Length <b>G</b>         | 2.84m        | 111.8 in      |
| Overall Width                   | 1.39m        | 54.7 in       |
| Overall Height(Rails Up)        | 2.62m        | 103.1 in      |
| Overall Height(Rails Down)      | 2.09m        | 82.3 in       |
| Platform Size(Length×Width)     | 2.64m×1.12m  | 103.9×44.1 in |
| Platform Extension Size 🕒       | 0.90m        | 35.4 in       |
| Ground Clearance(Stowed/Raised) | 0.10m/0.019m | 3.9 in/0.7 in |
| Wheelbase 🚯                     | 2.22m        | 87.4 in       |
| Turning Radius(Inside/Outside)  | 0m/2.70m     | 0in/106.3 in  |
| Tyres                           | φ381×127mm   | φ15×5 in      |